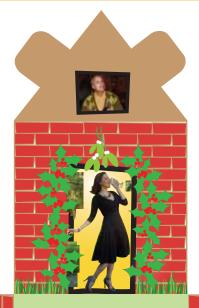

## A special gift for you

After you light the fire, pour the eggnog and put your new copy of A Very Chaise Lounge Christmas on the turntable, you can hang your Chaise Lounge Christmas ornament on the tree. We hear that it also works as a mistletoe substitute. Please let us know if this is true.

## The How-to

- 1 Cut along edge of design.
- 2 Make slits at the slots.
- 3 Fold as logic would dictate.
- 4 Insert tabs into slots.
- 5 Insert hanging wire at chimney.
- 6 Admire your handiwork.
- 7 Hang on tree.